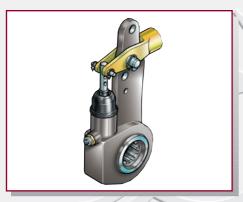

## Meritor Self Steering Axles

Meritor has been promoting the use of steering axles for many years, particularly for maximum length tri-axle trailers which must meet turning circle requirements.

Meritor self-steer axles give tri-axle stability, reduced tyre wear, increased manoeuvrability and have maximum interchangeability with Meritor fixed axles. **TM Series** 