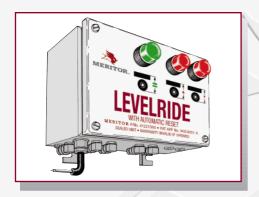

he Meritor ASA, proven in hundreds of billions of service miles, will help you achieve these goals.

Meritor spring brakes, in addition to providing a means of applying the trailer Service brake, provide a SAFE and RELIABLE trailer Parking brake.

**Slack Adjusters** 

**Spring Brakes** 

**Long Stroke Brake** 















## Meritor Trailer Suspensions



There are many air suspension systems on the market. Meritor offers two ranges – Flexair and Indair. Flexair retains the traditional beam axle while Indair offers fully independent wheel

stations and is the most advanced system currently available.

Meritor's SMT Suspension is one of the lightest and simplest mechanical suspensions available today.

**Flexair** 

**Indair** 

**SMT Mechanical** 















# Meritor Ancillaries



**Landing Legs** 

Levelride

**Autolift/Autodrop**