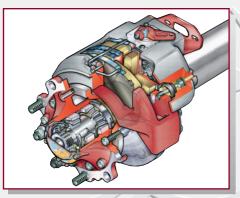

### Meritor Disc Brakes

The new breed of Meritor trailer disc brakes gives the operator considerable improvements over the standard trailer drum brake with faster actuation, more consistent brake force and low maintenance.